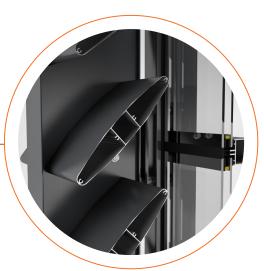

# E66 Solar protection louvers

E66 system offers louvers and blades of various types of design and dimensions. The solutions cover a wide range of architectural requirements.

### **Technical features**

Open-section louvers for the construction of overhangs and blade type sections for elevation sun shading

Covering sizes ranging up to 600mm

Elliptical & rectangular sections

Multiple variations and hanging methods

Horizontal & vertical application, parallel or perpendicular to the building

Fixed application (concealed or side-cap fixing)

Rotating (fixed axes) blades with manual or motorized fittings

Application can be combined with ETEM façade systems with the use of proprietary profiles