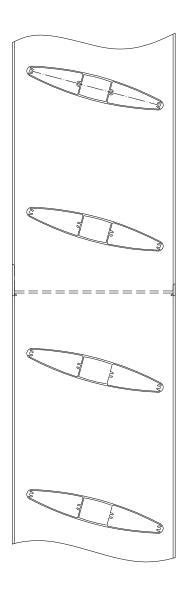

### **Technical features**

Open-section louvers for the construction of overhangs and blade type sections for elevation sun shading

Covering sizes ranging up to 600mm

Elliptical & rectangular sections

Multiple variations and hanging methods

Horizontal & vertical application, parallel or perpendicular to the building

Fixed application (concealed or side-cap fixing)

Rotating (fixed axes) blades with manual or motorized fittings

Application can be combined with ETEM façade systems with the use of proprietary profiles