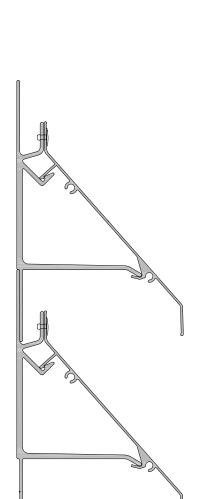

### **Technical features**

Open-section louvers for the construction of overhangs and blade type sections for elevation sun shading

Covering sizes ranging up to 600mm

Elliptical & rectangular sections

Multiple variations and hanging methods

Horizontal & vertical application, parallel or perpendicular to the building

Fixed application (concealed or side-cap fixing)

Rotating (fixed axes) blades with manual or motorized fittings

Application can be combined with ETEM façade systems with the use of proprietary profiles