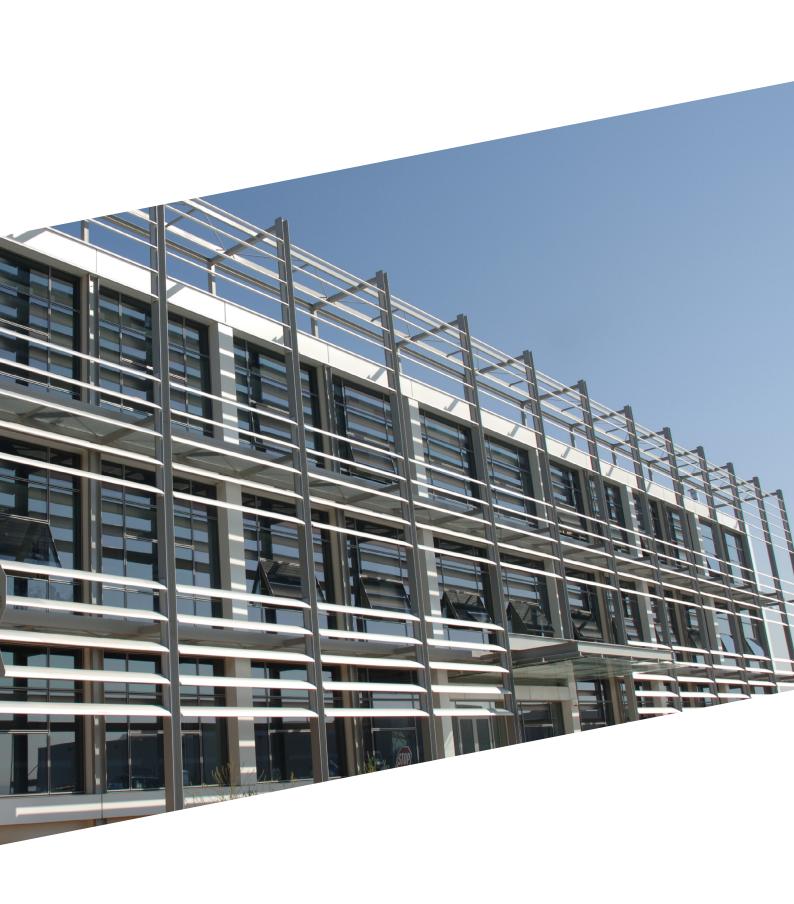

# E66 Solar protection louvers

E66 system offers louvers and blades of various types of design and dimensions. The solutions cover a wide range of architectural requirements.

## **Typologies**

- Louver gratings
- Claustras
- Pergolas

- Sheds over entrance doors
- Decorative shading skins
- The system can be implemented as independent or in combination with ETEM curtain walls and window systems.

Horizontal & vertical application, parallel or perpendicular to the building

Fixed application (concealed or side-cap fixing)

Rotating (fixed axes) blades with manual or motorized fittings

Application can be combined with ETEM façade systems with the use of proprietary profiles