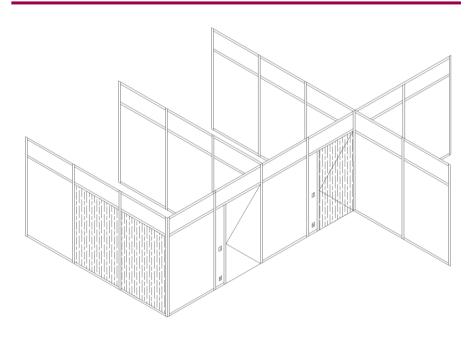

# EP30 Internal Partition System

An internal partitioning system, capable to support full height glazed or transoms solutions. It provides accommodation to several single glazed infills as well as non-transparent panels. It can incorporate cable infrastructure. Ideal for open space configurations.



### **Performance**

| Acoustic performance: | up to <b>42 dB</b>   |
|-----------------------|----------------------|
| Impact resistance:    | up to <b>Class 5</b> |



# **Technical features**

Min. system width: 33mm

Max. module width: 1.200mm

Max. module height: 2.800mm

Infill thickness: 4mm ÷ 10mm

#### Hardware

Max. weight: 120kg

Integration with venetian blinds in the cavity

Complementary insulation

# **Typologies**



#### **Surface treatment**

QUALICOAT – Powder coating

QUALANOD - Anodising

QUALIDECO – Wood effects



## **Production certificates**

- EN ISO 9001
- EN ISO 14001
- OHSAS 18001