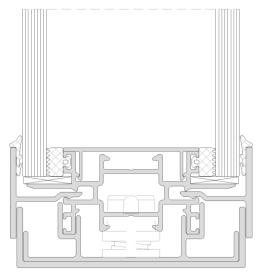

# **Technical features**

Min. system width: 33mm

Max. module width: 1.200mm

Max. module height: 2.800mm

Infill thickness: 4mm ÷ 10mm

#### Hardware

Max. weight: 120kg

Integration with venetian blinds in the cavity

Complementary insulation