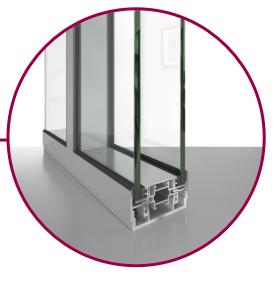

# EP30 Internal Partition System

An internal partitioning system, capable to support full height glazed or transoms solutions. It provides accommodation to several single glazed infills as well as non-transparent panels. It can incorporate cable infrastructure. Ideal for open space configurations.

# **Technical features**

Min. system width: 33mm

Max. module width: 1.200mm

Max. module height: 2.800mm

Infill thickness: 4mm ÷ 10mm